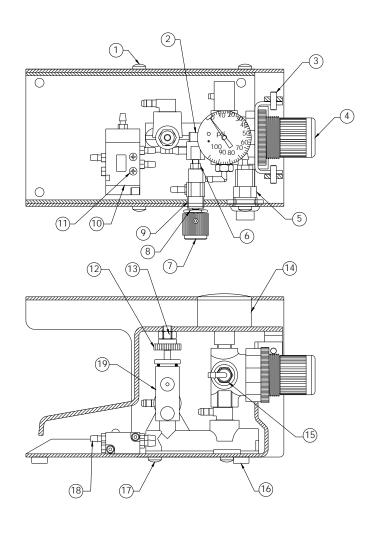

## **PARTS LIST**

| No | Part Number  | Description         | Qty | No | Part Number | Description          | Qty |
|----|--------------|---------------------|-----|----|-------------|----------------------|-----|
| 1  | TSD1105-24   | Screw 10-32 x 1/4   | 6   | 11 | TSD1105-11  | Screw 4-40 x 3/4     | 2   |
| 2  | 9000-000-008 | Venturi             | 1   | 12 | 924-10      | Adjustment Button    | 1   |
| 3  | TSD1124-10-8 | Roll Pin            | 2   | 13 | TSD1115-52  | Hex Nut              | 1   |
| 4  | TSD500-29    | Air Regulator       | 1   | 14 | TSD600-21   | Pressure Gauge       | 1   |
| 5  | 535          | Panel Mount Coupler | 1   | 15 | TSD1021-8   | Barb, Elbow          | 1   |
| 6  | 914-20       | Nipple, 10-32       | 1   | 16 | TSD1118-5   | Bumper               | 4   |
| 7  | TSD1121-22   | Knob                | 1   | 17 | TSD1105-25  | Screw 10-32 x 3/8    | 1   |
| 8  | TSD2106-3    | Nut 15/32-32        | 1   | 18 | TSD922-19   | Barb Connector       | 1   |
| 9  | TSD210-8     | Needle Valve        | 1   | 19 | 924-16      | Valve Body Assy      | 1   |
| 10 | 2600-0120    | 4-Way Valve         | 1   | 20 | 924-19      | Air Hose (not shown) | 1   |